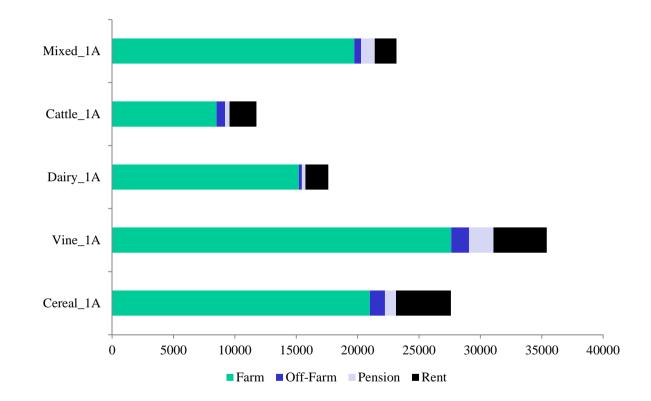

## *Farm income* composes 60% of *Total income* for French farm households

| Income       | Mean (€) | %   | % households | 25% households<br>with income < . |
|--------------|----------|-----|--------------|-----------------------------------|
| Total        | 39 963   | 100 | 100          | 17 600                            |
| Farm         | 21 191   | 61  | 100          | 7 600                             |
| Off-Farm     | 16 944   | 24  | 57           | 6 000                             |
| Pension      | 9 489    | 3   | 14           | 3 300                             |
| Rent, assets | 4 908    | 12  | 97           | 132                               |

This proportion (60%) depends on definition of farm income :

- Off-farm income and farm wages,
- What about farm rent ?

#### Average *Farm income* = 21 200 euros

- **25** % of households with *Farm income* less than 7 600 euros
- ♦ 25 % of households with *Farm income* more than 34 000 €
- Average Farm income =
  - ✤ 18 300 euros for households in individual farms
  - ✤ 30 900 euros for households in partnerships
  - ♦ 18 300 € for households = one person with farm activity
  - 32 400 € for households = 2 persons with farm activity

#### Average *Total income* = 21 200 euros

- ♦ 25 % of households with *Total income* less than 17 600 euros
- ♦ 25 % of households with *Total income* more than 53 400 €
- ♦ Average Total income =
  - ✤ 33 400 euros for households in individual farms
  - ♦ 48 400 euros for households in partnerships
  - ♦ 23 100 € for households = one person with farm activity
  - ♦ 43 000 € for households = 2 persons with farm activity

#### **Rents, assets and partnerships**

- ✤ 97 % of households
- ♦ Average = 4 900 €
- ♦ Average = 6 800 € for households with a retired person
- **\*** 25 % of households with income less than 132 euros
- ✤ 25 % of households with income more than 5 800 euros
- Land rent for
  - 28 % of households in individual farms
  - More than 78% of households in partnerships