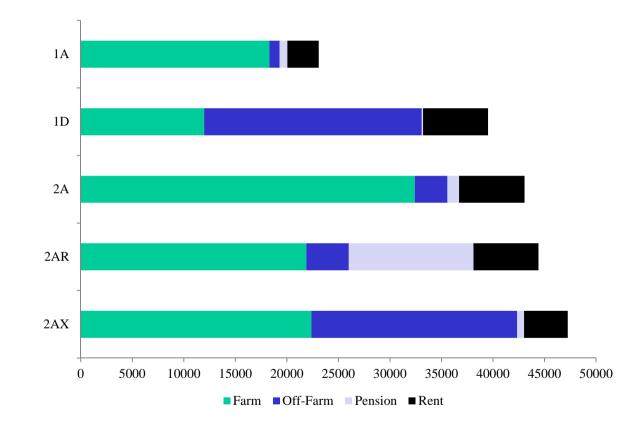

## The structure of *Total income* depends on the household composition

| Type of<br>household | Number of persons | Activities            | Number of<br>housholds (%) |
|----------------------|-------------------|-----------------------|----------------------------|
| 1A                   | 1                 | 1 farm                | 23                         |
| 1A1A                 | 2                 | 1 farm + 1 farm       | 1                          |
| 1A1Z                 | 2                 | 1 farm + ?            | 2                          |
| 1D                   | 1                 | 1 Farm & off-farm     | 2                          |
| 2A                   | 2                 | 2 farm                | 29                         |
| 2AR                  | 2                 | 1 farm + 1 retirement | 4                          |
| 2AX                  | 2                 | 1 farm + 1 off-farm   | 40                         |

92% of households in 3 types : 1A, 2A, 2AX

#### Average global income for households 1A : 23 100 euros

#### Average global income for households 2 A : 43 100 euros

### Average global income for households 2 AX : 47 300 euros