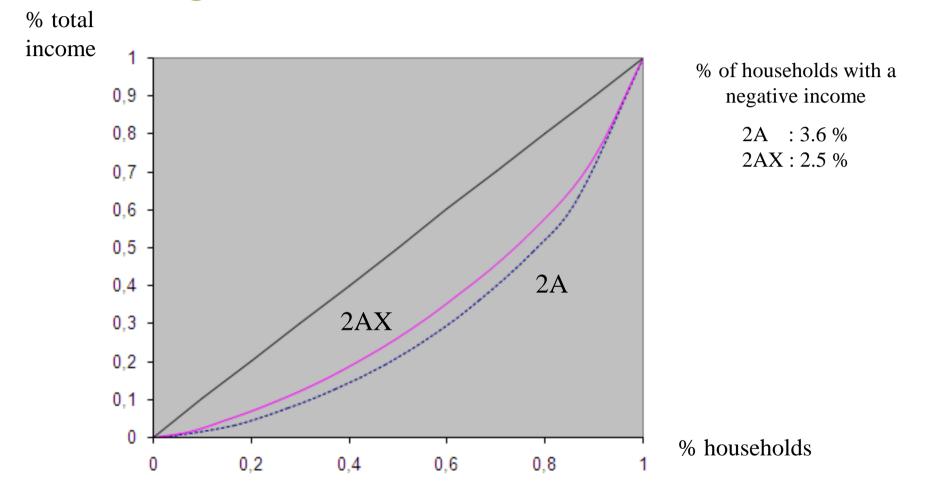

| 1                 | 1 Farm & off-farm     | 2                          |
| 2A                   | 2                 | 2 farm                | 29                         |
| 2AR                  | 2                 | 1 farm + 1 retirement | 4                          |
| 2AX                  | 2                 | 1 farm + 1 off-farm   | 40                         |

92% of households in 3 types : 1A, 2A, 2AX





### The structure of global income depends on the household composition







#### Average global income for households 1A : 23 100 euros







#### Average global income for households 2 A : 43 100 euros





### Average global income for households 2 AX : 47 300 euros







#### Work on farm or off-farm ?







### Non farm income reduces gaps between farming hourseholds







### What type of activity ?

 Diversify activities (several cultures, other gainful activities on farm, off-farm activies) as insurance.

Is it possible to find a job ?

How to allocate work on farm / off-farm ?

Off-farm activities or other gainful activites ?

To be continued...

Thank you for your attention !

nathalie.delame@agroparistech.fr







# Non-farm income reduces gaps between farming households

A database from French FADN and tax on farmers' individual income



Nathalie DELAME – French National Institut for Agricultural Research Social Sciences, Agriculture and Food, Rural Development and Environment

PACIOLI 23 – 28th september 2015 - Belgrade