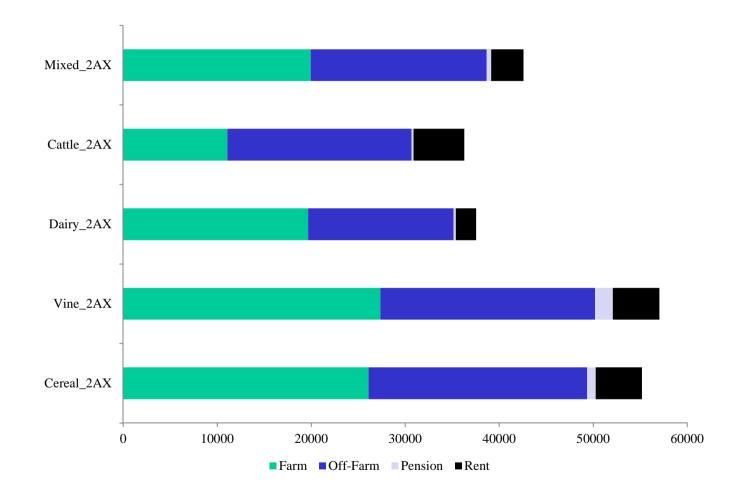

| 2                 | 1 farm + ?            | 2                          |
| 1D                   | 1                 | 1 Farm & off-farm     | 2                          |
| 2A                   | 2                 | 2 farm                | 29                         |
| 2AR                  | 2                 | 1 farm + 1 retirement | 4                          |
| 2AX                  | 2                 | 1 farm + 1 off-farm   | 40                         |

92% of households in 3 types : 1A, 2A, 2AX





### The structure of global income depends on the household composition







#### Average global income for households 1A : 23 100 euros







#### Average global income for households 2 A : 43 100 euros





### Average global income for households 2 AX : 47 300 euros







#### Work on farm or off-farm ?







### Non farm income reduces gaps between farming hourseholds







### What type of activity ?

 Diversify activities (several cultures, other gainful activities on farm, off-farm activies) as insurance.

Is it possible to find a job ?

How to allocate work on farm / off-farm ?

Off-farm activities or other gainful activites ?

To be continued...

Thank you for your attention !

nathalie.delame@agroparistech.fr







# Non-farm income reduces gaps between farming households

A database from French FADN and tax on farmers' individual income



Nathalie DELAME – French National Institut for Agricultural Research Social Sciences, Agriculture and Food, Rural Development and Environment

PACIOLI 23 – 28th september 2015 - Belgrade