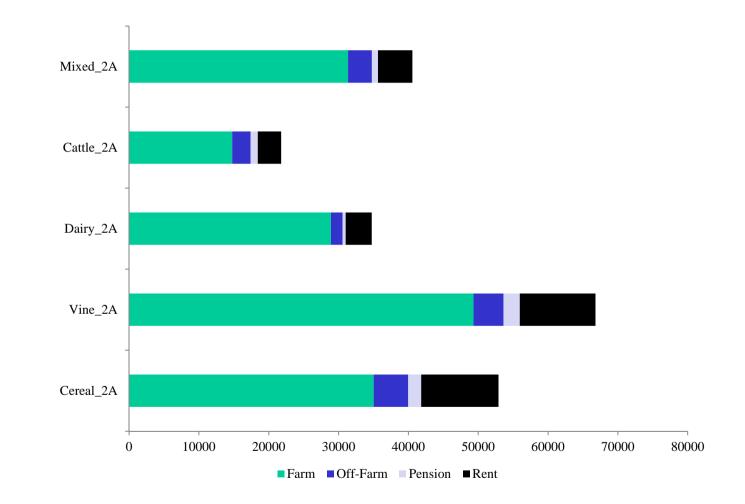

#### Average global income for households 2 A : 43 100 euros

### Average global income for households 2 AX : 47 300 euros