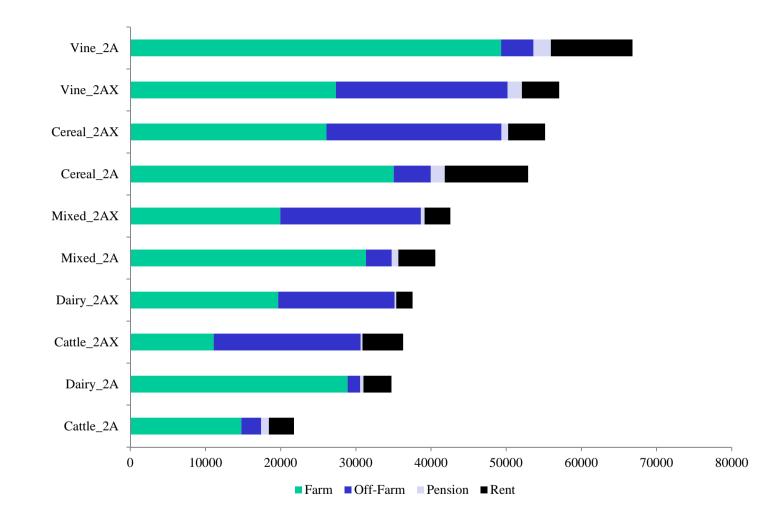

## The structure of *Total income* depends on the household composition

| Type of<br>household | Number of persons | Activities            | Number of<br>housholds (%) |
|----------------------|-------------------|-----------------------|----------------------------|
| 1A                   | 1                 | 1 farm                | 23                         |
| 1A1A                 | 2                 | 1 farm + 1 farm       | 1                          |
| 1A1Z                 | 2                 | 1 farm + ?            | 2                          |
| 1D                   | 1                 | 1 Farm & off-farm     | 2                          |
| 2A                   | 2                 | 2 farm                | 29                         |
| 2AR                  | 2                 | 1 farm + 1 retirement | 4                          |
| 2AX                  | 2                 | 1 farm + 1 off-farm   | 40                         |

92% of households in 3 types : 1A, 2A, 2AX

#### Average global income for households 2 A : 43 100 euros

### Average global income for households 2 AX : 47 300 euros

#### Work on farm or off-farm ?

### Non farm income reduces gaps between farming hourseholds